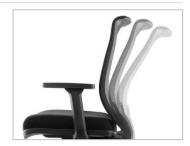

## Application

Task Clerical Executive

- A. Elastic back
- В. Height mesh adjustable lumbar support
- C. Height adjustable armrests
- Soft touch arm pads 4D D.
- E. Pre-moulded seat foam
- Synchro lock mechanism F.
- G. Tilt tension adjuster
- Nylon high arch base in Black Η.

Dimensions overall 495mmW x 530mmD Seat: 470W x 495mmD Seat height: 480–580mm Back: 470W x 620mmH \* Black fabric only

Quickship - Black fabric

**Pivotable Arm Pads** 

**Height Adjustable Arms** 

Synchro Mechanism With 3 **Position Lock** 