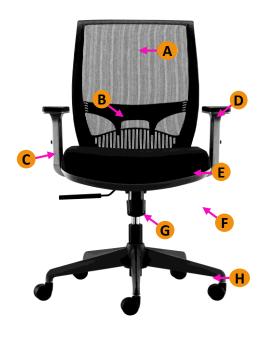

## Application

Task Clerical Executive

- A. Elastic back
- В. Height mesh adjustable lumbar support
- C. Height adjustable armrests
- Soft touch arm pads 4D D.
- E. Pre-moulded seat foam
- Synchro lock mechanism F.
- G. Tilt tension adjuster
- Nylon high arch base in Black Η.