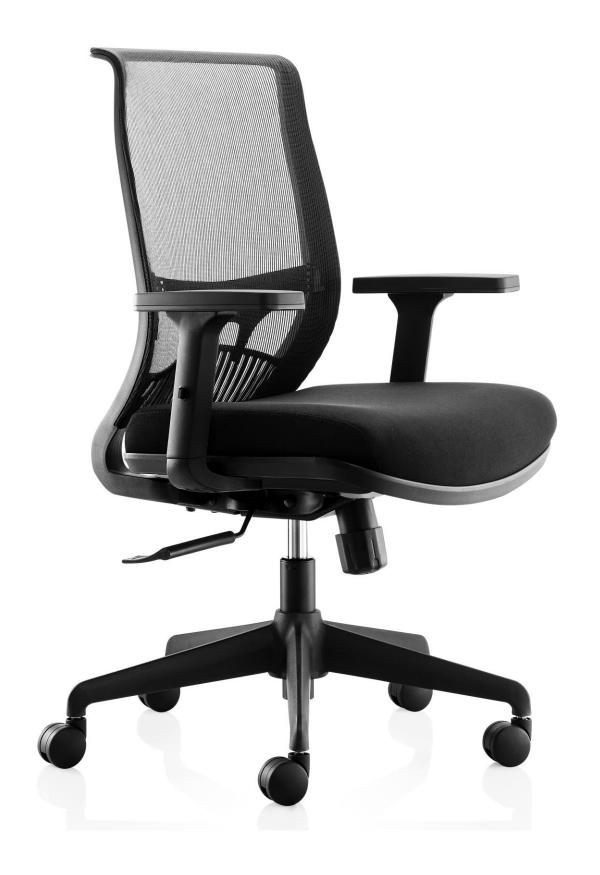

## Application

Task Clerical Executive

- A. Elastic back
- В. Height mesh adjustable lumbar support
- C. Height adjustable armrests
- Soft touch arm pads 4D D.
- E. Pre-moulded seat foam
- Synchro lock mechanism F.
- G. Tilt tension adjuster
- Nylon high arch base in Black Η.

Optional: Polished aluminum base

FM.B1 (Black frame with arms)

Dimensions overall 630mmW x 530mmD Seat: 470W x 495mmD Seat height: 480-580mm Back: 470W x 620mmH \* Black fabric only

FM.B2 (Black frame no arms)