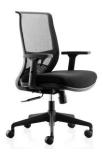

Optional: Polished aluminum base

FM.B1 (Black frame with arms)

Dimensions overall 630mmW x 530mmD Seat: 470W x 495mmD Seat height: 480-580mm Back: 470W x 620mmH \* Black fabric only

FM.B2 (Black frame no arms)