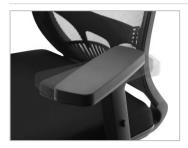

## Application

Task Clerical Executive

- A. Elastic back
- В. Height mesh adjustable lumbar support
- C. Height adjustable armrests
- Soft touch arm pads 4D D.
- E. Pre-moulded seat foam
- Synchro lock mechanism F.
- G. Tilt tension adjuster
- Nylon high arch base in Black Η.

Dimensions overall 495mmW x 530mmD Seat: 470W x 495mmD Seat height: 480–580mm Back: 470W x 620mmH \* Black fabric only

Quickship - Black fabric

**Pivotable Arm Pads** 

**Height Adjustable Arms** 

Synchro Mechanism With 3 **Position Lock** 