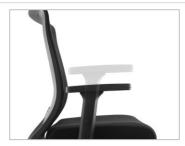

## Application

Task Clerical Executive

- A. Elastic back
- В. Height mesh adjustable lumbar support
- C. Height adjustable armrests
- Soft touch arm pads 4D D.
- E. Pre-moulded seat foam
- Synchro lock mechanism F.
- G. Tilt tension adjuster
- Nylon high arch base in Black Η.

Dimensions overall 495mmW x 530mmD Seat: 470W x 495mmD Seat height: 480–580mm Back: 470W x 620mmH \* Black fabric only

Quickship - Black fabric

**Pivotable Arm Pads** 

**Height Adjustable Arms** 

Synchro Mechanism With 3 **Position Lock** 