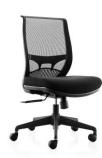

Dimensions overall 495mmW x 530mmD Seat: 470W x 495mmD Seat height: 480–580mm Back: 470W x 620mmH \* Black fabric only

Quickship - Black fabric

**Pivotable Arm Pads** 

**Height Adjustable Arms** 

Synchro Mechanism With 3 **Position Lock** 